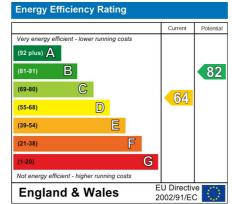

## **Energy Efficiency Graph**

|                            | npact (CO₂) R         | 9       |         |
|----------------------------|-----------------------|---------|---------|
|                            |                       | Current | Potenti |
| Very environmentally frien | dly - lower CO2 emiss | ions    |         |
| (92 plus) 🔼                |                       |         |         |
| (81-91)                    |                       |         |         |
| (69-80)                    |                       |         |         |
| (55-68)                    | D                     |         |         |
| (39-54)                    | E                     |         |         |
| (21-38)                    | F                     |         |         |
| (1-20)                     | (                     | 3       |         |
| Not environmentally friend | ly - higher CO2 emiss | ions    |         |