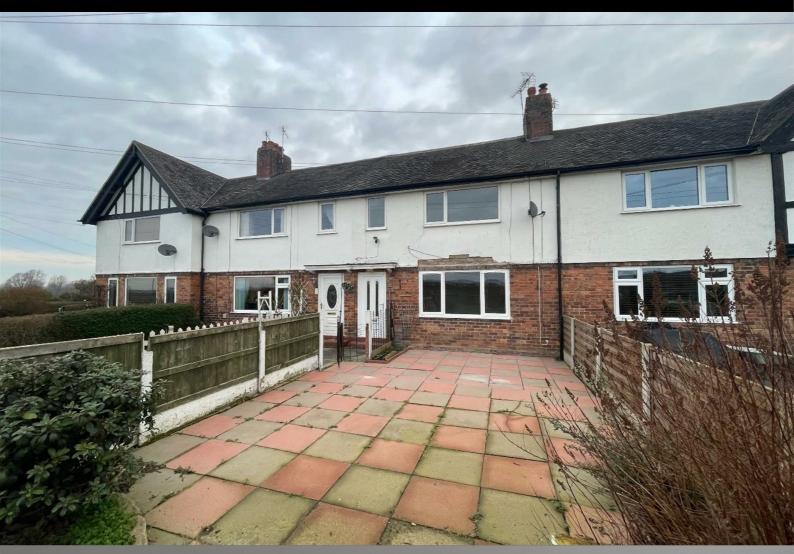

# 6 Jubilee Villas

Hassall, Sandbach, CW11 4XR

# £850 PCM

A three bedroom mews property in beautiful rural surroundings. The property comprises entrance hall, lounge, dining kitchen, utility room, rear hall leading to downstairs bathroom with Shower over bath. To the first floor there are three double bedrooms.

To the rear there is a small courtyard area and then over a small access road the there is a garden laid to lawn with two sheds. The property benefits from gas fired central heating, double glazing and allocated parking. Viewing recommended to appreciate the tranquil location

- Beautiful, rural, tranquil surroundings
- 3 double bedroom mews property
- Lounge, dining kitchen, utility room
- Downstairs bathroom with shower over bath
- Courtyard area and a garden laid to lawn with two sheds
- Gas fired central heating, double glazing